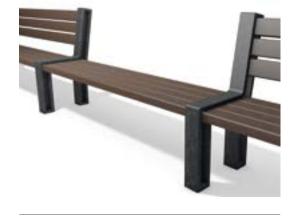

# The flexible building block

Many people would like to sit on this bench. That's why we are introducing an add-on piece for the Hyde Park bench. The add-on pieces enable the bench to be extended. In this way whole teams, school classes and generations can rest comfortably together.