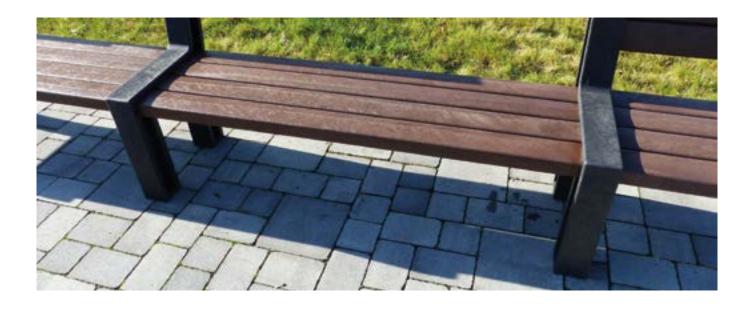

# The flexible building block

Many people would like to sit on this bench. That's why we are introducing an add-on piece for the Hyde Park bench. The add-on pieces enable the bench to be extended. In this way whole teams, school classes and generations can rest comfortably together.

### **Slats:**

Premium type

4 bench boards 180 x 10 x 4.7 cm Internal reinforcement