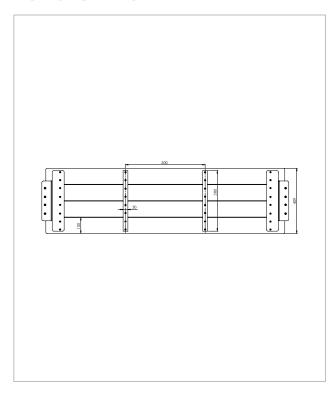

lock

Many people would like to sit on this bench. That's why we are introducing an add-on piece for the Hyde Park bench. The add-on pieces enable the bench to be extended. In this way whole teams, school classes and generations can rest comfortably together.

### **Material:**

hanit® Recycled Plastic

### **Surface:**

Structured, grained

### Dimensions (W x D x H):

175 x 46 x 48 cm

### **Seat height:**

45 cm

### Weight:

41 kg

### **Slats:**

Premium type

4 bench boards 180 x 10 x 4.7 cm Internal reinforcement

### **Advantages:**

Durable and dimensionally stable Never paint, varnish or grind again No risk of injury from splinters No annoying mothballing in winter (weatherproof) Fast drying, no water absorption Resistant to vandalism



Brown









### **TECHNICAL DRAWING**



### **TECHNICAL DATA**



## **FURTHER DOCUMENTS PLEASE SEE WWW.HANIT.DE**

- » Assembly Instruction
- » Tender Specifications
- » Tests and Certificates