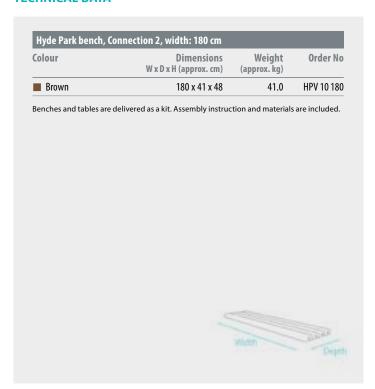

ke to sit on this bench. That's why we are introducing an add-on piece for the Hyde Park bench. The add-on pieces enable the bench to be extended. In this way whole teams, school classes and generations can rest comfortably together.

### **Material:**

hanit® Recycled Plastic

### **Surface:**

Structured, grained

### Dimensions (W x D x H):

175 x 46 x 48 cm

### **Seat height:**

45 cm

### Weight:

41 kg

### **Slats:**

Premium type

4 bench boards 180 x 10 x 4.7 cm Internal reinforcement

### **Advantages:**

Durable and dimensionally stable Never paint, varnish or grind again No risk of injury from splinters No annoying mothballing in winter (weatherproof) Fast drying, no water absorption Resistant to vandalism



Brown









### **TECHNICAL DRAWING**



### **TECHNICAL DATA**



## **FURTHER DOCUMENTS PLEASE SEE WWW.HANIT.DE**

- » Assembly Instruction
- » Tender Specifications
- » Tests and Certificates