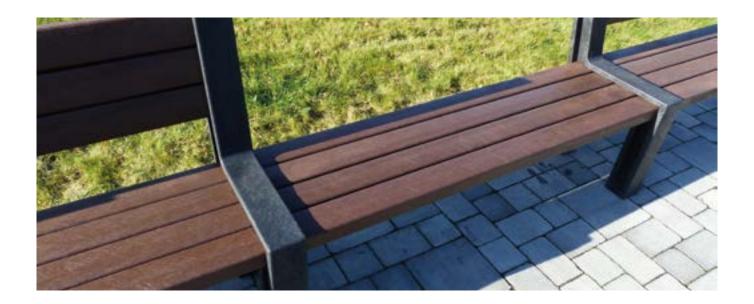

# The flexible building block

Many people would like to sit on this bench. That's why we are introducing an add-on piece for the Hyde Park bench. The add-on pieces enable the bench to be extended. In this way whole teams, school classes and generations can rest comfortably together.

### **Slats:**

Premium type

4 bench boards 180 x 10 x 4.7 cm Internal reinforcement