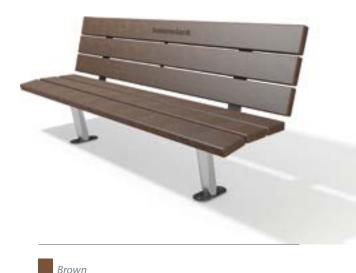

# hanit® SAPO SENIORS' BENCH

#### Dimensions (W x D x H):

200 x 61 x 97 cm

#### **Seat height:**

52 cm

#### **Slats:**

Classic type

6 bench boards 200 x 14 x 4 cm

Milled reinforcement

#### **Bench feet:**

Galvanized steel