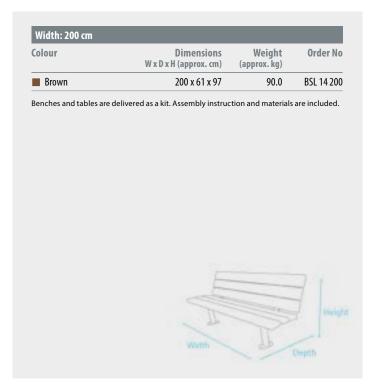

#### **TECHNICAL DATA**

#### Dimensions (W x D x H):

200 x 61 x 97 cm

### Weight:

90 kg