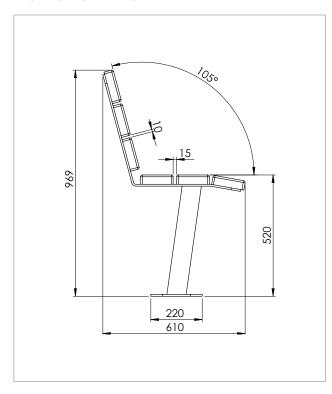

# **TECHNICAL DRAWING**

#### Dimensions (W x D x H):

200 x 61 x 97 cm

#### **Seat height:**

52 cm