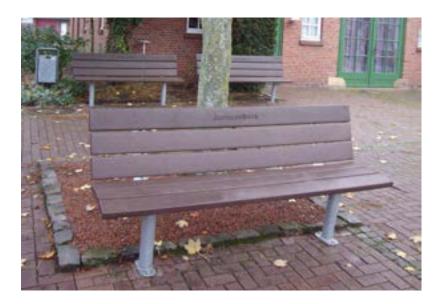

# hanit® SAPO SENIORS' BENCH

# Style and comfort for everyone

If, like us, you believe that senior citizens deserve comfort as much as anyone else, then welcome to the Sapo Seniors' bench. Respectfully developed with older people in mind, we increased the height and curved the seat to make getting up that little bit easier.

#### Dimensions (W x D x H):

200 x 61 x 97 cm

#### **Seat height:**

52 cm

#### **Slats:**

Classic type

6 bench boards 200 x 14 x 4 cm

Milled reinforcement