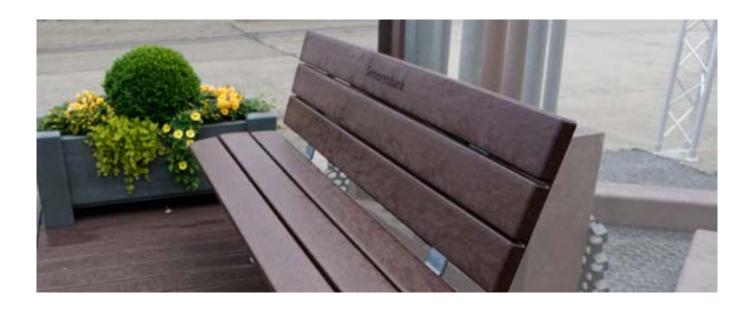

# Style and comfort for everyone

If, like us, you believe that senior citizens deserve comfort as much as anyone else, then welcome to the Sapo Seniors' bench. Respectfully developed with older people in mind, we increased the height and curved the seat to make getting up that little bit easier.

#### **Slats:**

Classic type

6 bench boards 200 x 14 x 4 cm

Milled reinforcement