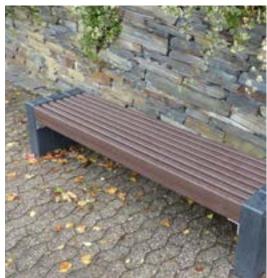

# Where elegance has its place

It's the small details that make a difference. The High Line bench boards are mounted on their sides. The combination of upright bench boards and rectangular seat ends results in a slim, elegant look which fits harmoniously into any environment - style that satisfies for years.

# Dimensions (W x D x H):

200 x 48 x 45 cm

#### **Slats:**

Reinforced bench boards 8 bench boards 176 x 12 x 4.2 cm Internal reinforcement