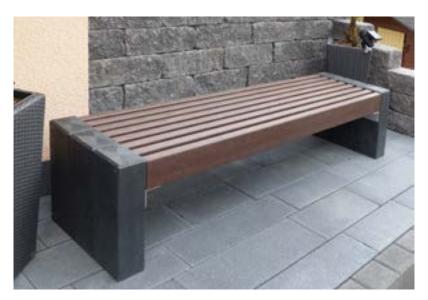

# Where elegance has its place

It's the small details that make a difference. The High Line bench boards are mounted on their sides. The combination of upright bench boards and rectangular seat ends results in a slim, elegant look which fits harmoniously into any environment - style that satisfies for years.

# Dimensions (W x D x H):

200 x 48 x 45 cm

#### **Slats:**

Reinforced bench boards 8 bench boards 176 x 12 x 4.2 cm Internal reinforcement