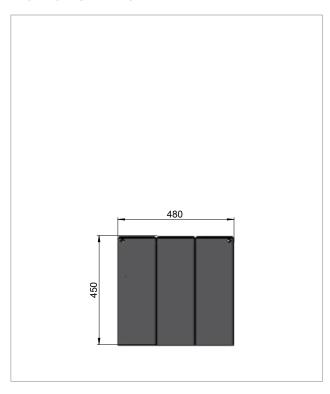

ted on their sides. The combination of upright bench boards and rectangular seat ends results in a slim, elegant look which fits harmoniously into any environment - style that satisfies for years.

#### **Material:**

hanit® Recycled Plastic

#### **Surface:**

Structured, grained

# Dimensions (W x D x H):

200 x 48 x 45 cm

### **Seat height:**

45 cm

#### Weight:

85 kg

#### **Slats:**

Reinforced bench boards 8 bench boards 176 x 12 x 4.2 cm Internal reinforcement

# **Advantages:**

Durable and dimensionally stable
Never paint, varnish or grind again
No risk of injury from splinters
No annoying mothballing in
winter (weatherproof)
Fast drying, no water absorption

# **Optional:**

Ground anchor Bench High Line

Resistant to vandalism



Black-Brown









# **TECHNICAL DRAWING**



# **TECHNICAL DATA**

| Colour                   | Dimensions<br>W x D x H (approx. cm) | Weight<br>(approx. kg) | Order No        |
|--------------------------|--------------------------------------|------------------------|-----------------|
| ■ Black-Brown            | 200 x 48 x 45                        | 85.0                   | HL 1 SB 200     |
| Ground anchor Benc       | h High Line                          |                        |                 |
| Colour                   | Dimensions<br>W x D x H (approx. cm) | Weight<br>(approx. kg) | Order No        |
| Grey                     | 8.0 x 6.6 x 5.8                      | 1.0                    | HL 1 BEF        |
| Benches and tables are d | elivered as a kit. Assembly instruc  | ction and material     | s are included. |