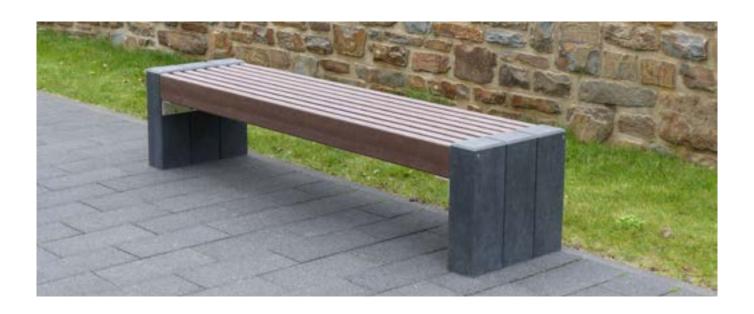

# Where elegance has its place

It's the small details that make a difference. The High Line bench boards are mounted on their sides. The combination of upright bench boards and rectangular seat ends results in a slim, elegant look which fits harmoniously into any environment - style that satisfies for years.

# Dimensions (W x D x H):

200 x 48 x 45 cm

#### **Slats:**

Reinforced bench boards 8 bench boards 176 x 12 x 4.2 cm Internal reinforcement