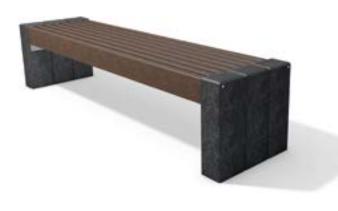

# Where elegance has its place

It's the small details that make a difference. The High Line bench boards are mounted on their sides. The combination of upright bench boards and rectangular seat ends results in a slim, elegant look which fits harmoniously into any environment - style that satisfies for years.

# Dimensions (W x D x H):

200 x 48 x 45 cm

#### **Slats:**

Reinforced bench boards 8 bench boards 176 x 12 x 4.2 cm Internal reinforcement