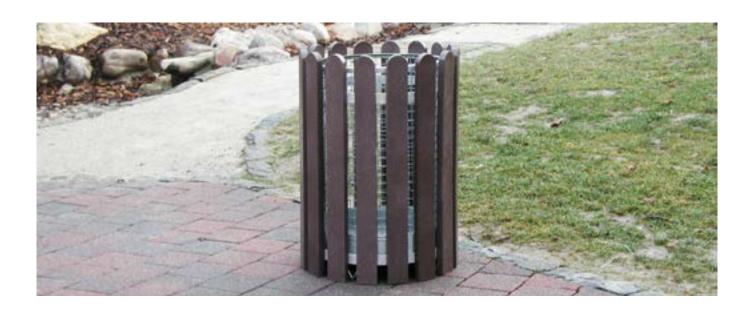

# hanit® COLLEC LITTER BIN

## Solid and clean

We've given a lot of thought to litter disposal and our litter bins are the result of that process. Take the Collec, for example: a simple design with a removable galvanised basket for easy waste disposal. It's also quite large so this bin is perfect for places with high footfall and lots of people.