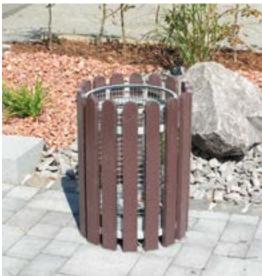

# hanit® COLLEC LITTER BIN

## Solid and clean

We've given a lot of thought to litter disposal and our litter bins are the result of that process. Take the Collec, for example: a simple design with a removable galvanised basket for easy waste disposal. It's also quite large so this bin is perfect for places with high footfall and lots of people.