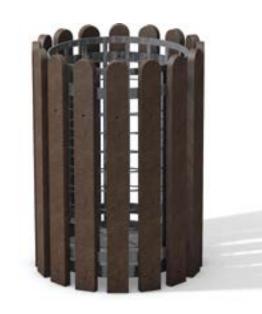

# hanit® COLLEC LITTER BIN

## Solid and clean

We've given a lot of thought to litter disposal and our litter bins are the result of that process. Take the Collec, for example: a simple design with a removable galvanised basket for easy waste disposal. It's also quite large so this bin is perfect for places with high footfall and lots of people.