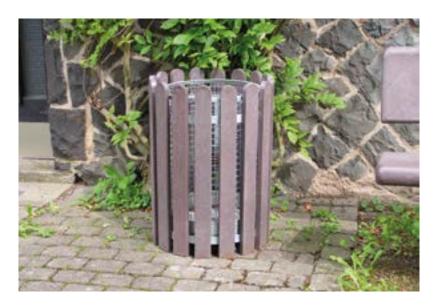

# hanit® COLLEC LITTER BIN

## Solid and clean

We've given a lot of thought to litter disposal and our litter bins are the result of that process. Take the Collec, for example: a simple design with a removable galvanised basket for easy waste disposal. It's also quite large so this bin is perfect for places with high footfall and lots of people.