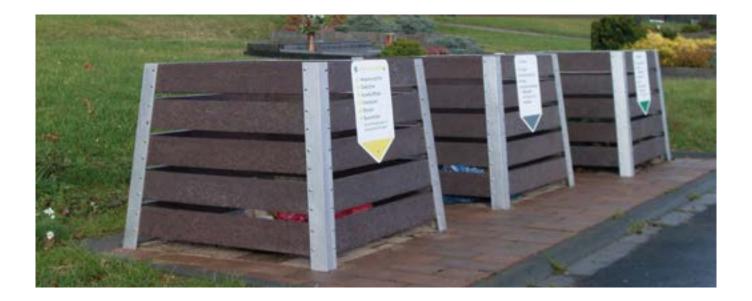

# Sturdy and durable

We developed this composter especially for cemeteries and parks. As durability and easy-handling were top on our list of features, we made the frame out of aluminium as it lasts much longer lasting than steel for this purpose. Delivered fully assembled. Full dimensions available on request.

# Advantages:

Delivery completely assembled Rot-free from both inside and outside Durable and dimensionally stable Weather-proof

Brown