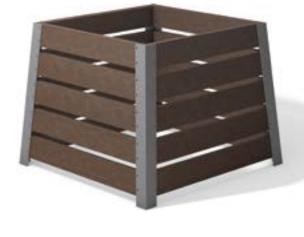

# Sturdy and durable

We developed this composter especially for cemeteries and parks. As durability and easy-handling were top on our list of features, we made the frame out of aluminium as it lasts much longer lasting than steel for this purpose. Delivered fully assembled. Full dimensions available on request.

#### **Material:**

hanit<sup>®</sup> Recycled Plastic Frame made from aluminium

Surface: Structured, grained

# **Dimensions (W x D x H):** 100 x 100 x 78 cm

.....

# Weight:

50 kg

Capacity: Approx.. 528 l

#### Version:

Conical shape Without bottom

# Advantages:

Delivery completely assembled Rot-free from both inside and outside Durable and dimensionally stable Weather-proof

Brown