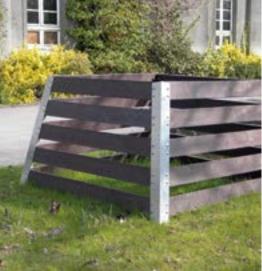

# Sturdy and durable

We developed this composter especially for cemeteries and parks. As durability and easy-handling were top on our list of features, we made the frame out of aluminium as it lasts much longer lasting than steel for this purpose. Delivered fully assembled. Full dimensions available on request.

#### **Material:**

hanit<sup>®</sup> Recycled Plastic Frame made from aluminium

Surface: Structured, grained

#### Version:

Conical shape Without bottom

# Advantages:

Delivery completely assembled Rot-free from both inside and outside Durable and dimensionally stable Weather-proof

Brown