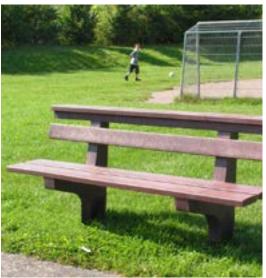

# For sitting on the back rest

Sitting on a park bench like everyone else isn't cool. At least, not for teenagers! So we designed the Tremezzo: the bench with a wide-topped back rest specially developed to be sat on. Cool comfort next to the football pitch, the basketball court or perhaps the local hangout. Awesome.