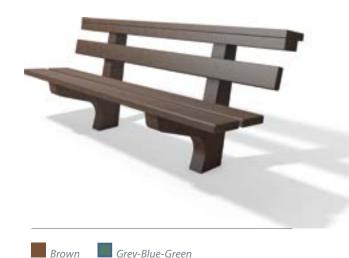

# **TECHNICAL DATA**

| Colour          | Dimensions<br>W x D x H (approx. cm) | Weight<br>(approx. kg) | Order No   |
|-----------------|--------------------------------------|------------------------|------------|
| ■ Brown         | 200 x 70 x 120                       | 105.0                  | JRA 17 200 |
| Grey-Blue-Green | 200 x 70 x 120                       | 105.0                  | JRB 17 200 |
|                 |                                      |                        |            |
|                 |                                      |                        | 31         |
|                 |                                      |                        | T Height   |