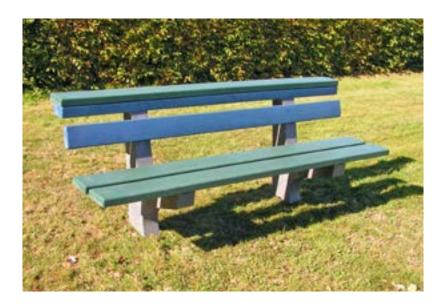

# For sitting on the back rest

Sitting on a park bench like everyone else isn't cool. At least, not for teenagers! So we designed the Tremezzo: the bench with a wide-topped back rest specially developed to be sat on. Cool comfort next to the football pitch, the basketball court or perhaps the local hangout. Awesome.

#### **Seat height:**

45 cm and 120 cm (sitting on the back)

#### **Slats:**

Classic type

3 seat boards - 200 x 17 x 4 cm

1 back board - 200 x 12 x 4 cm

1 bench board - 200 x 12 x 6 cm

Two milled reinforcements