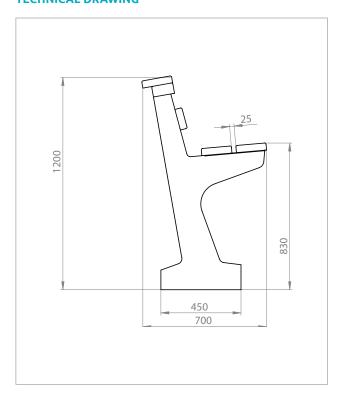

#### Dimensions (W x D x H):

200 x 70 x 120 cm

#### **Seat height:**

45 cm and 120 cm (sitting on the back)

# **TECHNICAL DRAWING**