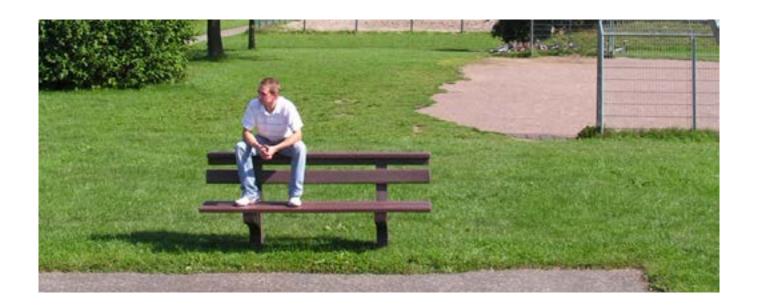

# For sitting on the back rest

Sitting on a park bench like everyone else isn't cool. At least, not for teenagers! So we designed the Tremezzo: the bench with a wide-topped back rest specially developed to be sat on. Cool comfort next to the football pitch, the basketball court or perhaps the local hangout. Awesome.

#### **Seat height:**

45 cm and 120 cm (sitting on the back)