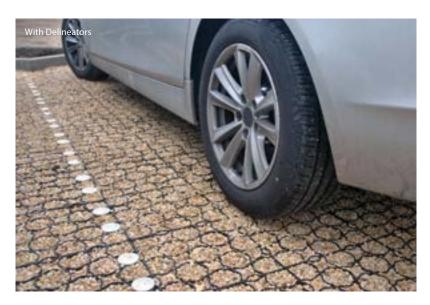

## The permeable parking solution

Hanpave<sup>™</sup> is a high performance ground reinforcement grid made from 100% recycled plastic. Designed for car-parking, Hanpave<sup>™</sup> can be filled with earth or gravel. The structure allows rainwater to pass through at a controlled rate and is SUD (Sustainable Urban Drainage) regulations compliant. Parking space delineators (fitted white caps) are available as an optional extra.

#### **Model:**

Curved grid shape

With connecting hooks

Flexible marking elements for the delineation of e.g. parking spaces are available optionally.