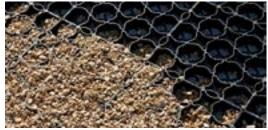

## The permeable parking solution

Hanpave<sup>™</sup> is a high performance ground reinforcement grid made from 100% recycled plastic. Designed for car-parking, Hanpave<sup>™</sup> can be filled with earth or gravel. The structure allows rainwater to pass through at a controlled rate and is SUD (Sustainable Urban Drainage) regulations compliant. Parking space delineators (fitted white caps) are available as an optional extra.

### **Advantages:**

Low area sealing and high level of water permeation

Easy to lay down due to low weight

Stable and secure thanks to connecting hooks

Frost-, UV- and weather-proof

Rot-free

Highly stressable