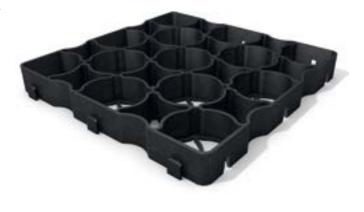

### **Material:**

100 % Recycled Plastic

#### **Dimensions:**

33.3 x 33.3 x 4 cm

#### **Model:**

Curved grid shape

With connecting hooks

Flexible marking elements for the delineation of e.g. parking spaces are available optionally.