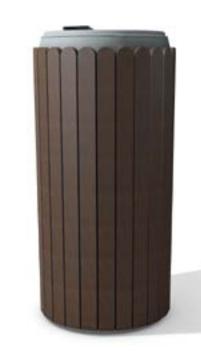

## The versatile choice

The Stora is a very efficient solution to the problem of waste management. It comes with a lid and is perfect for car parks, service stations and rest areas along roads and highways. The outer shell is made from hanit® and has a large front opening for quick and easy waste collection.

## **Version:**

Bin with lid