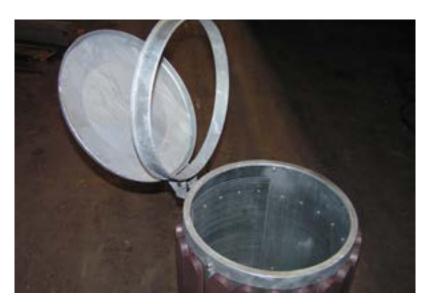

## The versatile choice

The Stora is a very efficient solution to the problem of waste management. It comes with a lid and is perfect for car parks, service stations and rest areas along roads and highways. The outer shell is made from hanit® and has a large front opening for quick and easy waste collection.

# **Advantages:**

Fully mounted High filling volume

Durable and stable

No more painting, lacquering or grinding

No injury risk through splinters

Vandalism resistant

Weather-proof