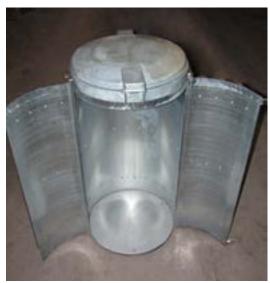

## The versatile choice

The Stora is a very efficient solution to the problem of waste management. It comes with a lid and is perfect for car parks, service stations and rest areas along roads and highways. The outer shell is made from hanit® and has a large front opening for quick and easy waste collection.

# **Advantages:**

Fully mounted High filling volume

Durable and stable

No more painting, lacquering or grinding

No injury risk through splinters

Vandalism resistant

Weather-proof