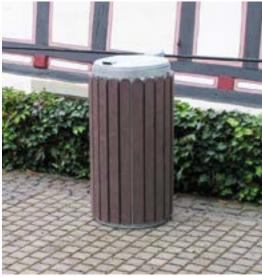

## The versatile choice

The Stora is a very efficient solution to the problem of waste management. It comes with a lid and is perfect for car parks, service stations and rest areas along roads and highways. The outer shell is made from hanit® and has a large front opening for quick and easy waste collection.

#### Dimensions (Ø x H):

approx. 52 x 100 cm

## **Capacity:**

approx. 130 l

## **Version:**

Bin with lid