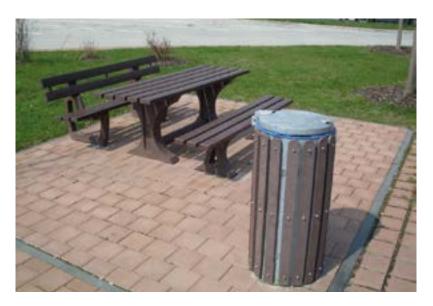

## The versatile choice

The Stora is a very efficient solution to the problem of waste management. It comes with a lid and is perfect for car parks, service stations and rest areas along roads and highways. The outer shell is made from hanit® and has a large front opening for quick and easy waste collection.

## **Capacity:**

approx. 130 l

## **Version:**

Bin with lid