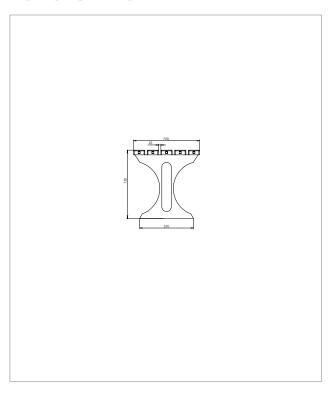

### Planking:

Premium type 5 table boards 150 x 12 x 4.7 cm Internal reinforcement

# **TECHNICAL DRAWING**