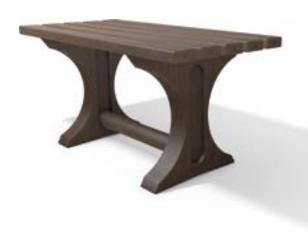

# hanit® **TIVOLI 1 TABLE**

# Classic and timeless

The Tivoli is everything an outdoor table should be. It's strong, free standing, easy to clean and attractive. It also brings people together for celebrating, socialising or just taking a break. Equally at home with good food and good company, enjoy the good things in life with the Tivoli.

### **Material:**

hanit® Recycled Plastic

### **Surface:**

Structured, grained

# Dimensions (W x D x H):

approx. 150 x 70 x 75 cm

# Table height:

75 cm

### Weight:

approx. 90 kg

### Planking:

Premium type 5 table boards 150 x 12 x 4.7 cm Internal reinforcement