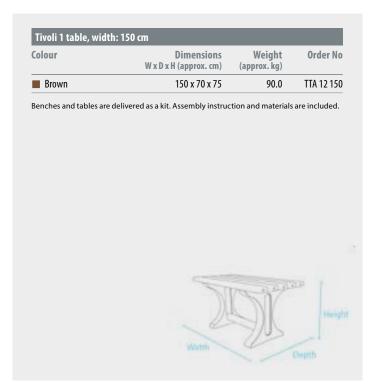

# Dimensions (W x D x H):

approx. 150 x 70 x 75 cm

# Table height:

75 cm

### Weight:

approx. 90 kg

## **TECHNICAL DATA**