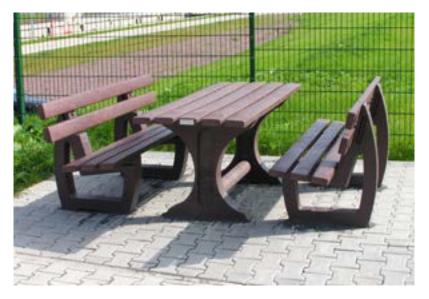

# Classic and timeless

The Tivoli is everything an outdoor table should be. It's strong, free standing, easy to clean and attractive. It also brings people together for celebrating, socialising or just taking a break. Equally at home with good food and good company, enjoy the good things in life with the Tivoli.

### **Material:**

hanit® Recycled Plastic

### **Surface:**

Structured, grained

# Dimensions (W x D x H):

approx. 150 x 70 x 75 cm

# Table height:

75 cm

### Weight:

approx. 90 kg

### Planking:

Premium type 5 table boards 150 x 12 x 4.7 cm Internal reinforcement