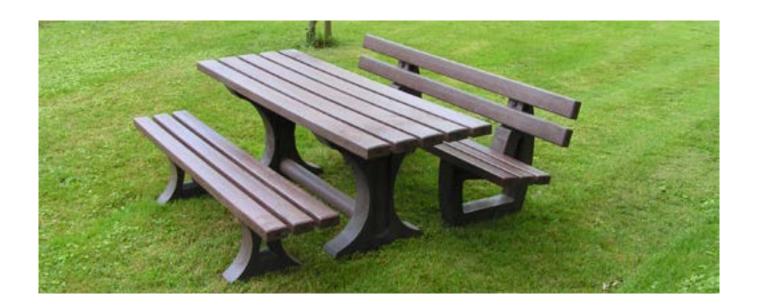

# Classic and timeless

The Tivoli is everything an outdoor table should be. It's strong, free standing, easy to clean and attractive. It also brings people together for celebrating, socialising or just taking a break. Equally at home with good food and good company, enjoy the good things in life with the Tivoli.

### **Advantages:**

Durable and stable

No more painting, lacquering or grinding

No injury risk through splinters

No inconvenient mothballing in winter (weather-proof)

Quick drying thanks to water repellency

Vandalism-resistant