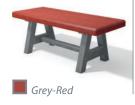

# **Optional:**

Ground anchor type 2

Grey-Green

MADE IN GERMANY

# **TECHNICAL DATA**

| Width: 150 cm |                                      |                       |            |
|---------------|--------------------------------------|-----------------------|------------|
| Colour        | Dimensions<br>W x D x H (approx. cm) | Weight<br>(approx.kg) | Order No   |
| Brown         | 150 x 60 x 57                        | 65.0                  | TCA 06 150 |
| Grey-Blue     | 150 x 60 x 57                        | 65.0                  | TCC 06 150 |
| Grey-Green    | 150 x 60 x 57                        | 65.0                  | TCB 06 150 |
| Grey-Red      | 150 x 60 x 57                        | 65.0                  | TCD 06 150 |