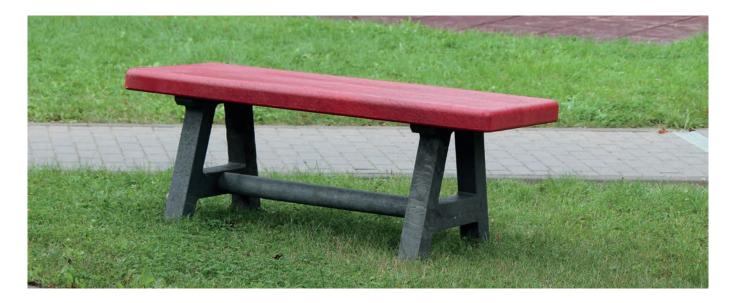

# With closed tabletop

The Canetti children's table is a perfect match for the Canetti children's bench. They're made from the same hanit<sup>®</sup> material, in the same colour combinations and they fit together nicely. And thanks to being so sturdy and tough, the Tivoli can pass one of nature's toughest tests –kids at play!

# Material:

hanit<sup>®</sup> Recycled Plastic

Surface: Structured, grained

**Dimensions (W x D x H):** 150 x 60 x 57 cm

Table height: 57 cm

Weight: 65 kg

#### Slats:

Closed tabletop Tabletop surface 60 x 150 cm