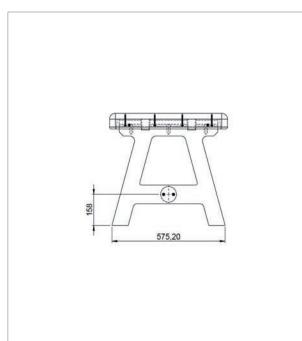

# **TECHNICAL DRAWING**

# Material:

hanit<sup>®</sup> Recycled Plastic

Surface: Structured, grained

**Dimensions (W x D x H):** 150 x 60 x 57 cm

Table height: 57 cm

Weight: 65 kg