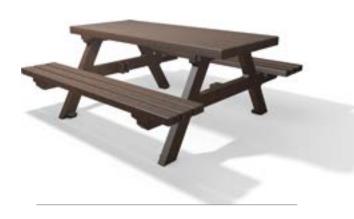

# hanit® ISOLA 1 SET

# With easy-clean, one-piece table top

The Isola table top is made to look like four separate planks but in fact, this picnic bench comes with a solid table top. This one-piece design has many advantages: nothing falls through, food doesn't get stuck, litter can't be pushed into nooks and dirt doesn't gather. Just a quick wipe over and you're done!

# Dimensions (W x D x H):

180 x 174 x 78 cm

#### **Slats:**

Premium type 6 bench boards 180 x 10 x 4.7 cm 1 table board 180 x 75 x 6.5 cm Internal reinforcement