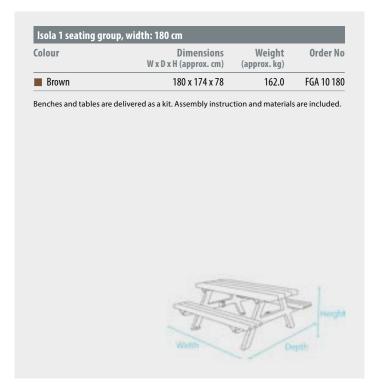

falls through, food doesn't get stuck, litter can't be pushed into nooks and dirt doesn't gather. Just a quick wipe over and you're done!

#### **Material:**

hanit® Recycled Plastic

#### **Surface:**

Structured, grained

# Dimensions (W x D x H):

180 x 174 x 78 cm

#### **Seat height:**

46 cm

#### Weight:

151 kg

#### **Slats:**

Premium type 6 bench boards 180 x 10 x 4.7 cm 1 table board 180 x 75 x 6.5 cm Internal reinforcement

# **Advantages:**

Table and bench in one
Durable and dimensionally stable
Never paint, varnish or grind again
No risk of injury from splinters
No annoying mothballing in
winter (weatherproof)
Fast drying, no water absorption
Resistant to vandalism

#### **Optional:**

Ground anchor type 3















## **TECHNICAL DRAWING**



#### **TECHNICAL DATA**



## **FURTHER DOCUMENTS PLEASE SEE WWW.HANIT.DE**

- » Assembly Instruction
- » Tender Specifications
- » Tests and Certificates
- » General Material Remarks