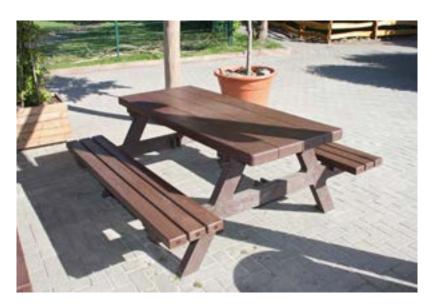

# hanit® ISOLA 1 SET

# With easy-clean, one-piece table top

The Isola table top is made to look like four separate planks but in fact, this picnic bench comes with a solid table top. This one-piece design has many advantages: nothing falls through, food doesn't get stuck, litter can't be pushed into nooks and dirt doesn't gather. Just a quick wipe over and you're done!