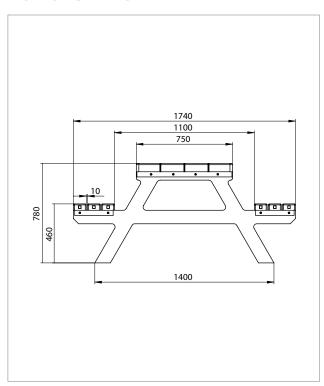

## **TECHNICAL DRAWING**

# Dimensions (W x D x H):

180 x 174 x 78 cm

#### **Seat height:**

46 cm

#### **Slats:**

Premium type 6 bench boards 180 x 10 x 4.7 cm 1 table board 180 x 75 x 6.5 cm Internal reinforcement