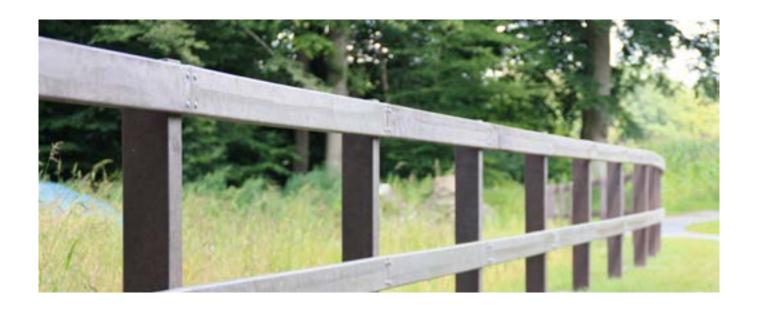

# Standard, reinforced

The perfect profile for your unique fence construction project. Regardless of whether it's a pasture fence, pathway or railing, weathering is no longer an issue. There is also no risk of animals chewing, injury due to splinters, or health hazards due to chemically treated materials. The boards are strong, rot resistant, and break-proof as well as extremely long-lasting.

#### **Version:**

Rectangular

Internal steel reinforcement 20 x  $50 \times 2 \text{ mm}$ 

#### **Advantages:**

High load capacity even for wide spans

Splinter-free

Rot-free