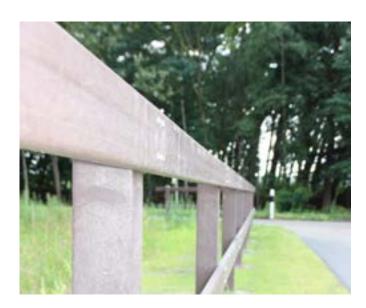

# Standard, reinforced

The perfect profile for your unique fence construction project. Regardless of whether it's a pasture fence, pathway or railing, weathering is no longer an issue. There is also no risk of animals chewing, injury due to splinters, or health hazards due to chemically treated materials. The boards are strong, rot resistant, and break-proof as well as extremely long-lasting.

#### **Advantages:**

High load capacity even for wide spans

Splinter-free

Rot-free