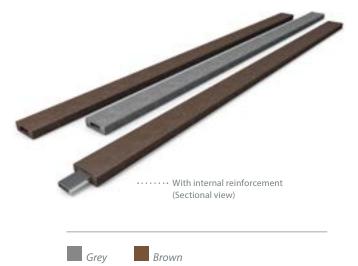

#### **Material:**

hanit® Recycled Plastic

# **Profile measurements:**

4.2 x 12 x 250 cm

# **Surface:**

Structured, grained

#### **Version:**

Rectangular

Internal steel reinforcement 20 x  $50 \times 2 \text{ mm}$ 