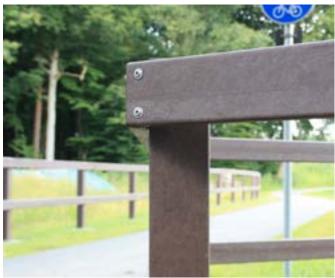

#### **Version:**

Rectangular

Internal steel reinforcement 20 x  $50 \times 2 \text{ mm}$ 

#### **Advantages:**

High load capacity even for wide spans

Splinter-free

Rot-free