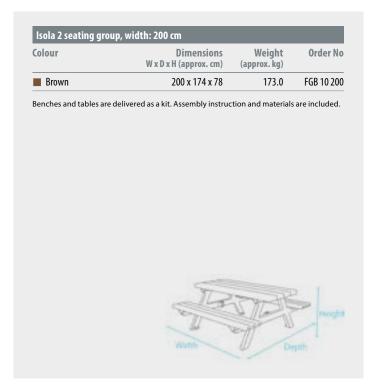

#### Dimensions (W x D x H):

200 x 174 x 78 cm

#### Weight:

173 kg

#### **TECHNICAL DATA**