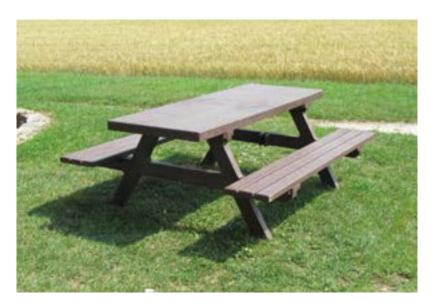

# With easy-clean, one-piece table top

The Isola table top is made to look like four separate planks but in fact, this picnic bench comes with a solid table top. This one-piece design has many advantages: nothing falls through, food doesn't get stuck, litter can't be pushed into nooks and dirt doesn't gather. Just a quick wipe over and you're done!

#### **Slats:**

Premium type 6 bench boards 200 x 10 x 4.7 cm 1 table board 200 x 75 x 6.5 cm Internal reinforcement