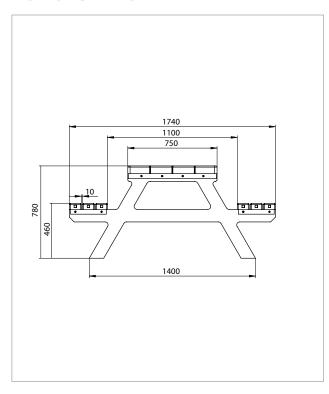

#### Dimensions (W x D x H):

200 x 174 x 78 cm

# Seat height:

46 cm

#### **Slats:**

Premium type 6 bench boards 200 x 10 x 4.7 cm 1 table board 200 x 75 x 6.5 cm Internal reinforcement

## **TECHNICAL DRAWING**