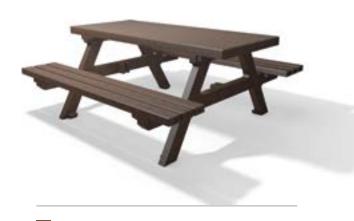

solid table top. This one-piece design has many advantages: nothing falls through, food doesn't get stuck, litter can't be pushed into nooks and dirt doesn't gather. Just a quick wipe over and you're done!

#### **Material:**

hanit® Recycled Plastic

#### **Surface:**

Structured, grained

#### Dimensions (W x D x H):

200 x 174 x 78 cm

# Seat height:

46 cm

#### Weight:

173 kg

#### **Slats:**

Premium type 6 bench boards 200 x 10 x 4.7 cm 1 table board 200 x 75 x 6.5 cm Internal reinforcement

#### **Advantages:**

Table and bench in one
Durable and dimensionally stable
Never paint, varnish or grind again
No risk of injury from splinters
No annoying mothballing in
winter (weatherproof)
Fast drying, no water absorption
Resistant to vandalism

#### **Optional:**

Ground anchor type 3















## **TECHNICAL DRAWING**



#### **TECHNICAL DATA**



## **FURTHER DOCUMENTS PLEASE SEE WWW.HANIT.DE**

- » Assembly Instruction
- » Tender Specifications
- » Tests and Certificates