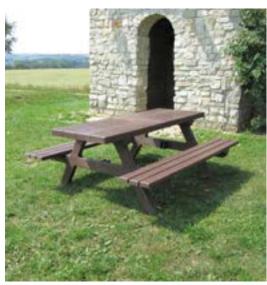

# With easy-clean, one-piece table top

The Isola table top is made to look like four separate planks but in fact, this picnic bench comes with a solid table top. This one-piece design has many advantages: nothing falls through, food doesn't get stuck, litter can't be pushed into nooks and dirt doesn't gather. Just a quick wipe over and you're done!