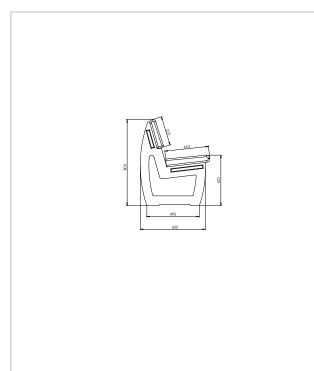

## **TECHNICAL DRAWING**

#### **TECHNICAL DATA**

| Width: 200 cm |                                      |                       |            |
|---------------|--------------------------------------|-----------------------|------------|
| Colour        | Dimensions<br>W x D x H (approx. cm) | Weight<br>(approx.kg) | Order No   |
| Brown         | 200 x 60 x 80                        | 133.0                 | BSL 40 200 |