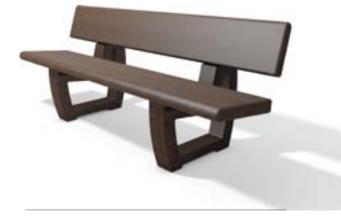

# Solid, peaceful and serene

The Bavaria is the picture of solid serenity. The stylish legs and solid onepiece seat and back rest boards are the perfect antidote to the hustle and bustle of city life. The Bavaria looks great in city parks and urban communal areas.

**Advantages:** 

Durable and dimensionally stable

Never paint, varnish or grind again

No risk of injury from splinters No annoying mothballing in

Fast drying, no water absorption

winter (weatherproof)

Resistant to vandalism