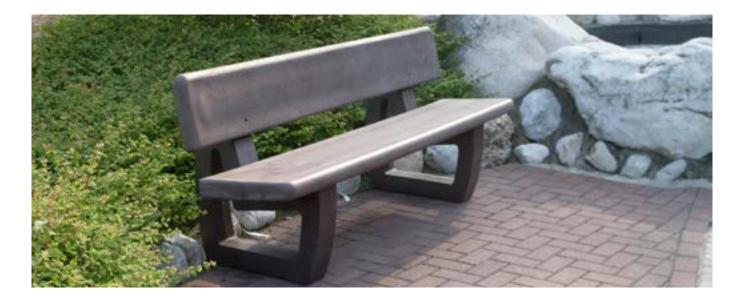

# Solid, peaceful and serene

The Bavaria is the picture of solid serenity. The stylish legs and solid onepiece seat and back rest boards are the perfect antidote to the hustle and bustle of city life. The Bavaria looks great in city parks and urban communal areas.

**Advantages:** 

Durable and dimensionally stable

Never paint, varnish or grind again

No risk of injury from splinters No annoying mothballing in

Fast drying, no water absorption

winter (weatherproof)

Resistant to vandalism