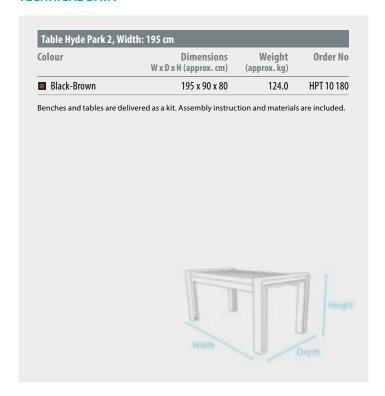

### Dimensions (W x D x H):

approx. 195 x 90 x 80 cm

### **Table height:**

80 cm

### Weight:

approx. 124 kg

### **Accessories:**

Ground anchor type 3

Black-Brown