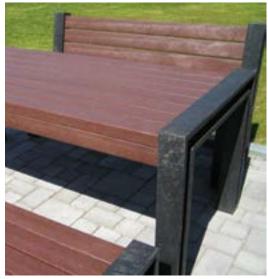

## Simply striking

The table "Hyde Park" perfectly complements our seating ensemble "Hyde Park". The straight-lined design of this series reflects the trend of modern cubic architecture. Additional under floor supports in length direction of the edges are lending enhanced stability to the table board. On both ends this table provides barrier free access to wheel chair users.

### Planking:

Premium type 8 table boards 180 x 10 x 4.7 cm Internal reinforcement