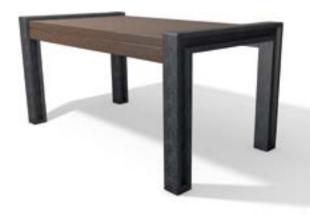

## Simply striking

The table "Hyde Park" perfectly complements our seating ensemble "Hyde Park". The straight-lined design of this series reflects the trend of modern cubic architecture. Additional under floor supports in length direction of the edges are lending enhanced stability to the table board. On both ends this table provides barrier free access to wheel chair users.

### Dimensions (W x D x H):

approx. 195 x 90 x 80 cm

### **Table height:**

80 cm