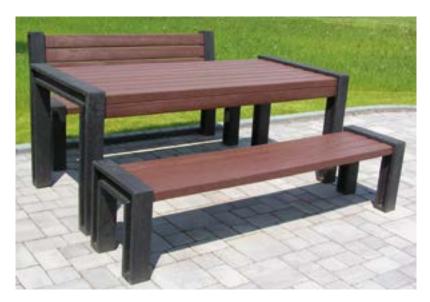

# hanit® HYDE PARK 2 TABLE

## Simply striking

The table "Hyde Park" perfectly complements our seating ensemble "Hyde Park". The straight-lined design of this series reflects the trend of modern cubic architecture. Additional under floor supports in length direction of the edges are lending enhanced stability to the table board. On both ends this table provides barrier free access to wheel chair users.

### Dimensions (W x D x H):

approx. 195 x 90 x 80 cm

### Weight:

approx. 124 kg

### Planking:

Premium type 8 table boards 180 x 10 x 4.7 cm Internal reinforcement