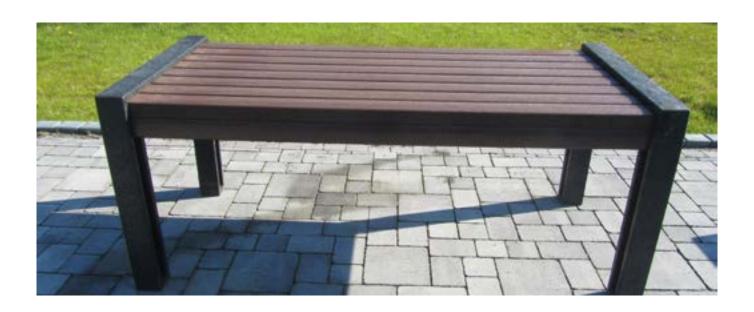

# hanit® HYDE PARK 2 TABLE

## Simply striking

The table "Hyde Park" perfectly complements our seating ensemble "Hyde Park". The straight-lined design of this series reflects the trend of modern cubic architecture. Additional under floor supports in length direction of the edges are lending enhanced stability to the table board. On both ends this table provides barrier free access to wheel chair users.

### Dimensions (W x D x H):

approx. 195 x 90 x 80 cm

### Planking:

Premium type 8 table boards 180 x 10 x 4.7 cm Internal reinforcement