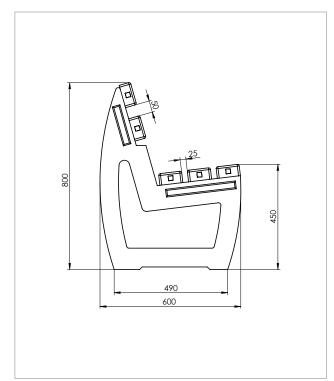

### **TECHNICAL DRAWING**

#### **TECHNICAL DATA**

| Sutton 2 bench, width: 200 cm |                                      |                        |            |
|-------------------------------|--------------------------------------|------------------------|------------|
| Colour                        | Dimensions<br>W x D x H (approx. cm) | Weight<br>(approx. kg) | Order No   |
| Brown                         | 200 x 60 x 80                        | 85.0                   | BAA 10 200 |