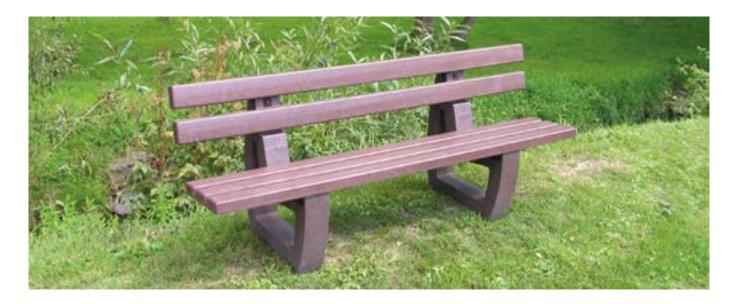

# hanit<sup>®</sup> SUTTON 2 BENCH

Modern shape, traditional charm

The distinctive sledge-runner shape of the legs makes the Sutton a real eye-catcher. It's an obviously modern design but it doesn't lose touch with traditional charm. The Sutton always looks good, even as part of a seating group and comes in three different sizes.

#### Material:

hanit<sup>®</sup> Recycled Plastic

Surface: Structured, grained

Dimensions (W x D x H):

200 x 60 x 80 cm

Seat height: 45 cm

Weight: 85 kg