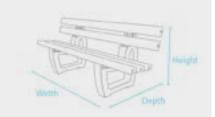

### **TECHNICAL DRAWING**

#### Material:

hanit<sup>®</sup> Recycled Plastic

Surface: Structured, grained

Dimensions (W x D x H):

200 x 60 x 80 cm

Seat height: 45 cm

Weight: 85 kg