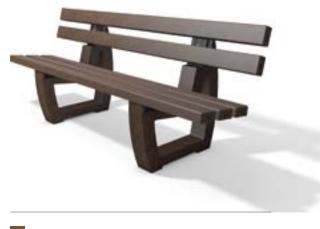

# hanit<sup>®</sup> SUTTON 2 BENCH

Modern shape, traditional charm

The distinctive sledge-runner shape of the legs makes the Sutton a real eye-catcher. It's an obviously modern design but it doesn't lose touch with traditional charm. The Sutton always looks good, even as part of a seating group and comes in three different sizes.

#### Material:

hanit<sup>®</sup> Recycled Plastic

Surface: Structured, grained

Dimensions (W x D x H):

200 x 60 x 80 cm

Seat height: 45 cm

Weight: 85 kg