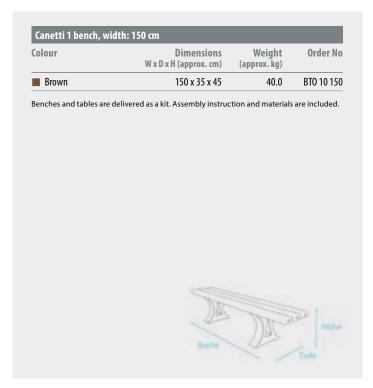

aptable

Seating couldn't be any easier than the Canetti. This backless bench consisting of just three planks and two smart legs is both cool and inviting. Available in three stylish colour combinations.

# **Material:**

hanit® Recycled Plastic

### **Surface:**

Structured, grained

#### Dimensions (W x D x H):

150 x 35 x 45 cm

## **Seat height:**

45 cm

# Weight:

40 kg

#### **Slats:**

Premium type 3 bench boards 150 x 10 x 4.7 cm Internal reinforcement

# **Advantages:**

Durable and dimensionally stable Never paint, varnish or grind again No risk of injury from splinters No annoying mothballing in winter (weatherproof) Fast drying, no water absorption

# Resistant to vandalism

#### **Optional:**

Ground anchor type 1













# **TECHNICAL DRAWING**



# **TECHNICAL DATA**



# **FURTHER DOCUMENTS PLEASE SEE WWW.HANIT.DE**

- » Assembly Instruction
- » Tender Specifications
- » Tests and Certificates
- » General Material Remarks