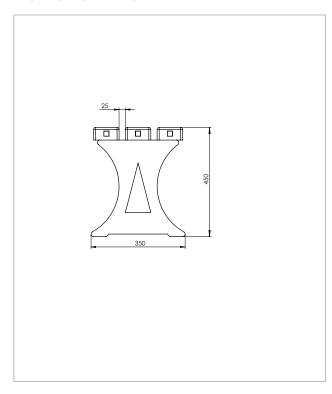

# **TECHNICAL DRAWING**

#### Dimensions (W x D x H):

150 x 35 x 45 cm

## **Seat height:**

45 cm