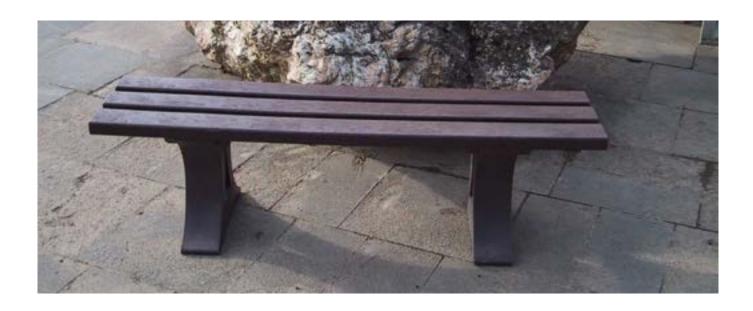

# hanit® CANETTI 1 BENCH

# Versatile and adaptable

Seating couldn't be any easier than the Canetti. This backless bench consisting of just three planks and two smart legs is both cool and inviting. Available in three stylish colour combinations.