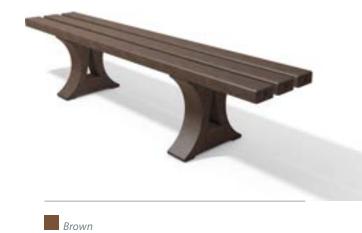

# hanit® CANETTI 1 BENCH

# Versatile and adaptable

Seating couldn't be any easier than the Canetti. This backless bench consisting of just three planks and two smart legs is both cool and inviting. Available in three stylish colour combinations.