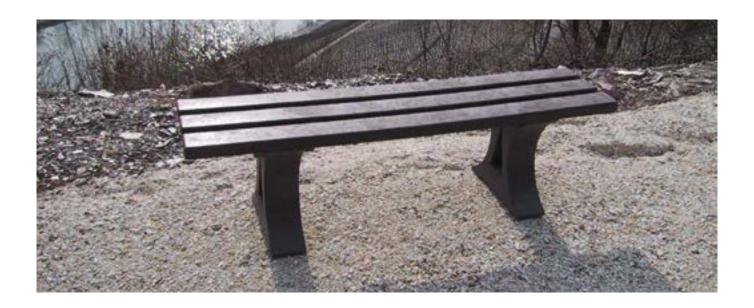

# hanit® CANETTI 1 BENCH

# Versatile and adaptable

Seating couldn't be any easier than the Canetti. This backless bench consisting of just three planks and two smart legs is both cool and inviting. Available in three stylish colour combinations.