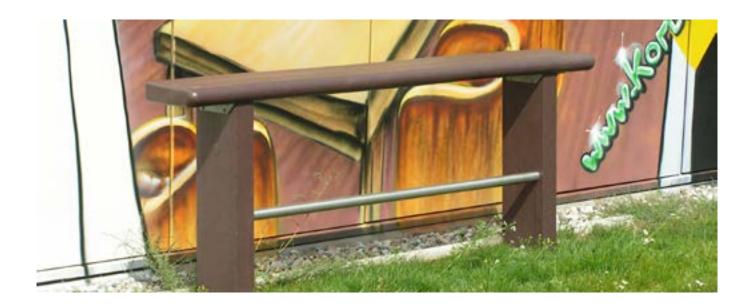

st flips and kicks and hanging with your friends – the Collodi bench is perfect for scene like this. Tough and splinter-free, the Collodi is specially developed for skaters who want to take a break, lean back and dangle their legs.

### **Material:**

hanit® Recycled Plastic

#### **Surface:**

Structured, grained

#### Dimensions (W x D x H):

200 x 27.5 x 78 cm

#### Seat height:

78 cm

#### Weight:

85 kg

#### **Slats:**

Compact type

1 seat board 200 x 27.5 x 6.5/5.5

Internal reinforcement

## Mounting:

To be embedded in the ground

#### **Advantages:**

Durable and dimensionally stable

Never paint, varnish or grind again

No risk of injury from splinters

No annoying mothballing in winter (weatherproof)

Fast drying, no water absorption

Resistant to vandalism



Brown











#### **TECHNICAL DRAWING**



## **TECHNICAL DATA**



#### **FURTHER DOCUMENTS PLEASE SEE WWW.HANIT.DE**

- » Assembly Instruction
- » Tender Specifications
- » Tests and Certificates
- » General Material Remarks