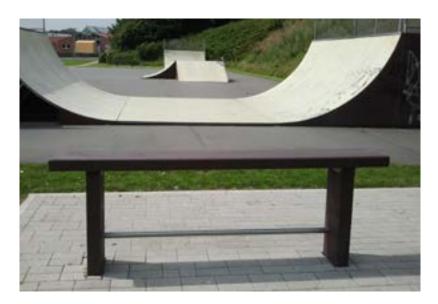

# For sitting, leaning or chilling

Down at the skate park, practicing the latest flips and kicks and hanging with your friends – the Collodi bench is perfect for scene like this. Tough and splinter-free, the Collodi is specially developed for skaters who want to take a break, lean back and dangle their legs.