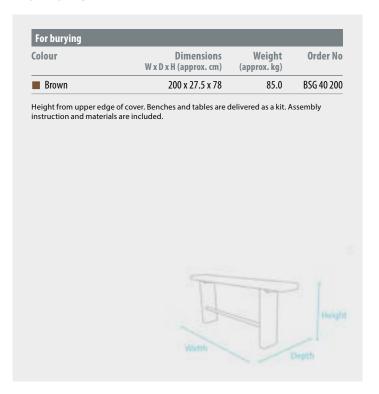

#### Dimensions (W x D x H):

200 x 27.5 x 78 cm

#### Seat height:

78 cm

#### Weight:

85 kg

Brown