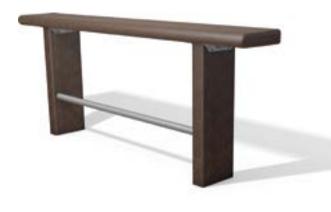

#### Dimensions (W x D x H):

200 x 27.5 x 78 cm

#### Seat height:

78 cm

#### Weight:

85 kg

#### **Slats:**

Compact type

1 seat board 200 x 27.5 x 6.5/5.5

Internal reinforcement