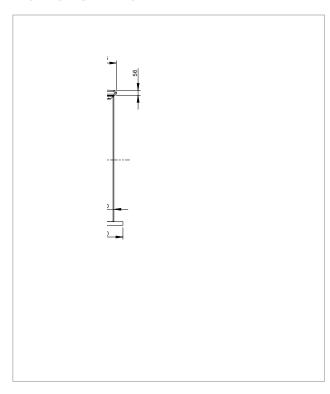

#### **TECHNICAL DRAWING**

#### Dimensions (W x D x H):

200 x 27.5 x 78 cm

#### Seat height:

78 cm