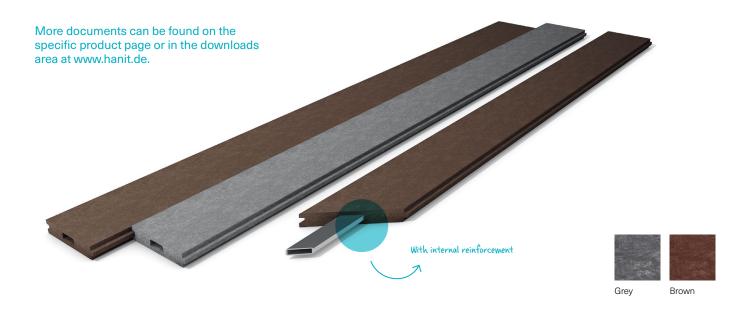

# hanit Board Profile with tongue and groove, reinforced

# Material:

hanit recycled plastic

### Surface:

Structured, grained

· Internal steel reinforcement 20 x 50 x 3 mm

# Technical data:

| 4.2 × 20 cm |                     |                        |           |                    |                        | $\circ \circ$ |
|-------------|---------------------|------------------------|-----------|--------------------|------------------------|---------------|
| Colour      | <b>Length</b> in cm | <b>Weight</b><br>in kg | SU<br>Pc. | SU weight<br>in kg | SU dimensions<br>in cm | Order no.     |
| Grey        | 250                 | 24.2                   | 60        | 1400               | 250 x 83 x 80          | 2600048       |
| Brown       | 250                 | 24.2                   | 60        | 1400               | 250 x 83 x 80          | 2600047       |