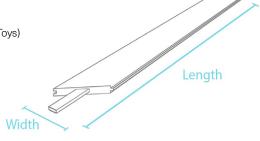

# Technical data:

| 4.2 × 20 cm |                     |                        |           |                    |                        | $\circ \circ$ |
|-------------|---------------------|------------------------|-----------|--------------------|------------------------|---------------|
| Colour      | <b>Length</b> in cm | <b>Weight</b><br>in kg | SU<br>Pc. | SU weight<br>in kg | SU dimensions<br>in cm | Order no.     |
| Grey        | 250                 | 24.2                   | 60        | 1400               | 250 x 83 x 80          | 2600048       |
| Brown       | 250                 | 24.2                   | 60        | 1400               | 250 x 83 x 80          | 2600047       |