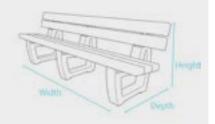

## **TECHNICAL DRAWING**

#### **TECHNICAL DATA**

| Sutton 3 bench, width: 240 cm |                                      |                        |            |
|-------------------------------|--------------------------------------|------------------------|------------|
| Colour                        | Dimensions<br>W x D x H (approx. cm) | Weight<br>(approx. kg) | Order No   |
| Brown                         | 240 x 60 x 80                        | 150.0                  | BML 12 240 |