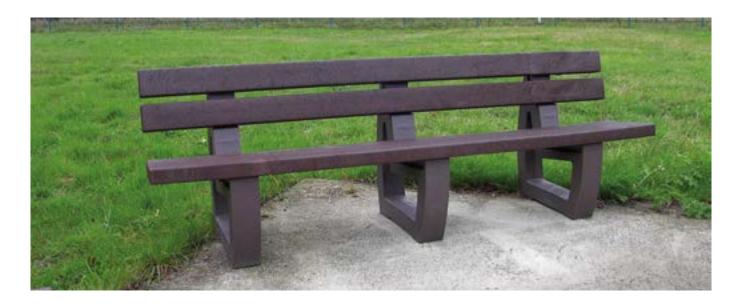

# hanit<sup>®</sup> SUTTON 3 BENCH

# Modern shape, traditional charm

The distinctive sledge-runner shape of the legs makes the Sutton a real eye-catcher. It's an obviously modern design but it doesn't lose touch with traditional charm. The Sutton always looks good, even as part of a seating group and comes in three different sizes.

#### Material:

hanit<sup>®</sup> Recycled Plastic

Surface: Structured, grained

Dimensions (W x D x H):

240 x 60 x 80 cm

Seat height: 45 cm

Weight:

150 kg