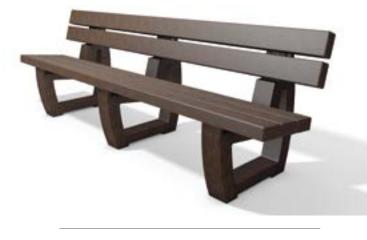

# hanit<sup>®</sup> SUTTON 3 BENCH

# Modern shape, traditional charm

The distinctive sledge-runner shape of the legs makes the Sutton a real eye-catcher. It's an obviously modern design but it doesn't lose touch with traditional charm. The Sutton always looks good, even as part of a seating group and comes in three different sizes.

#### Material:

hanit<sup>®</sup> Recycled Plastic

Surface: Structured, grained

Dimensions (W x D x H):

240 x 60 x 80 cm

Seat height: 45 cm

Weight:

150 kg