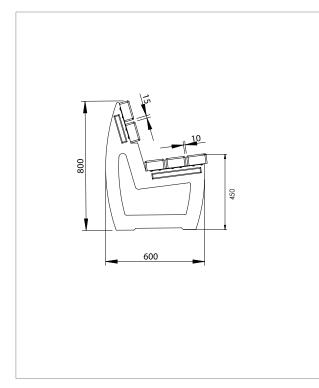

## **TECHNICAL DRAWING**

#### Material:

hanit<sup>®</sup> Recycled Plastic

Surface: Structured, grained

Dimensions (W x D x H):

240 x 60 x 80 cm

Seat height: 45 cm

Weight:

150 kg