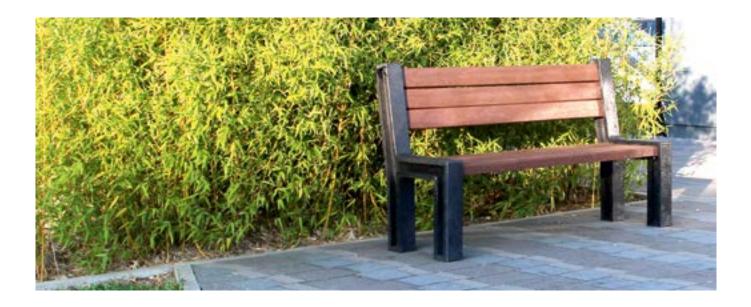

## Pure and modern

The two-tone Hyde Park bench is a new take on the traditional park bench design. With clean, minimalist lines and a fresh, unconventional look, the Hyde Park range is a perfect balance of form and function.

#### Material:

hanit<sup>®</sup> Recycled Plastic

Surface: Structured, grained