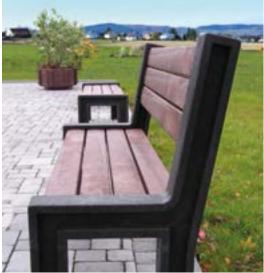

## Pure and modern

The two-tone Hyde Park bench is a new take on the traditional park bench design. With clean, minimalist lines and a fresh, unconventional look, the Hyde Park range is a perfect balance of form and function.

# Dimensions (W x D x H):

165 x 56 x 93 cm Seat height:

45 cm