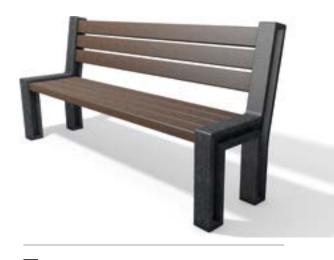

# Dimensions (W x D x H):

165 x 56 x 93 cm Seat height:

45 cm

#### **TECHNICAL DATA**

| Hyde Park 1 bench, width: 165 cm |                                      |                       |            |
|----------------------------------|--------------------------------------|-----------------------|------------|
| Colour                           | Dimensions<br>W x D x H (approx. cm) | Weight<br>(approx.kg) | Order No   |
| Black-Brown                      | 165 x 56 x 95                        | 69.0                  | HPL 10 150 |