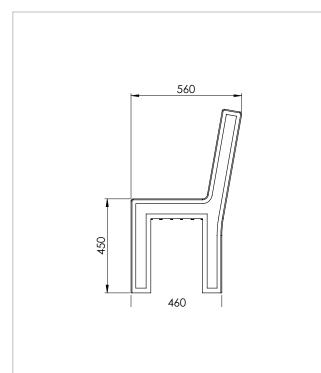

# Dimensions (W x D x H):

165 x 56 x 93 cm Seat height:

45 cm

## **TECHNICAL DRAWING**

#### **TECHNICAL DATA**

| Hyde Park 1 bench, width: 165 cm |                                      |                       |            |
|----------------------------------|--------------------------------------|-----------------------|------------|
| Colour                           | Dimensions<br>W x D x H (approx. cm) | Weight<br>(approx.kg) | Order No   |
| Black-Brown                      | 165 x 56 x 95                        | 69.0                  | HPL 10 150 |