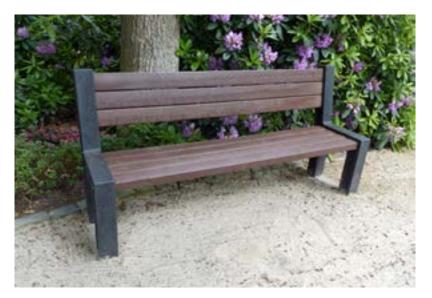

## Pure and modern

The two-tone Hyde Park bench is a new take on the traditional park bench design. With clean, minimalist lines and a fresh, unconventional look, the Hyde Park range is a perfect balance of form and function.

#### Material:

hanit<sup>®</sup> Recycled Plastic

Surface: Structured, grained

### Slats:

Premium type 7 bench boards 150 x 10 x 4.7 cm Internal reinforcement

MADE IN GERMANY

Black-Brown