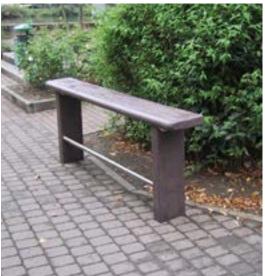

### For sitting, leaning or chilling

Down at the skate park, practicing the latest flips and kicks and hanging with your friends – the Collodi bench is perfect for scene like this. Tough and splinter-free, the Collodi is specially developed for skaters who want to take a break, lean back and dangle their legs.

#### Dimensions (W x D x H):

200 x 27.5 x 78 cm

#### Seat height:

78 cm

#### Weight:

65 kg

#### **Slats:**

Compact type

1 seat board 200 x 27.5 x 6.5/5.5

Internal reinforcement