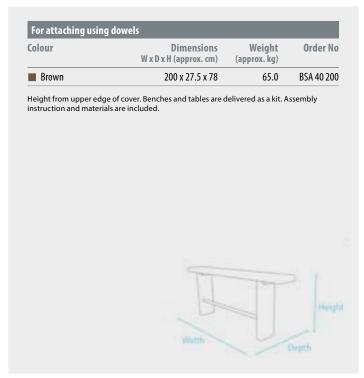

#### Dimensions (W x D x H):

200 x 27.5 x 78 cm

#### Weight:

65 kg

#### **Mounting:**

To be assembled using dowels