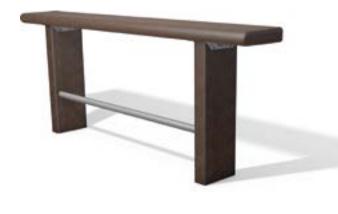

#### **TECHNICAL DRAWING**

#### Dimensions (W x D x H):

200 x 27.5 x 78 cm

#### **Slats:**

Compact type

1 seat board 200 x 27.5 x 6.5/5.5

Internal reinforcement