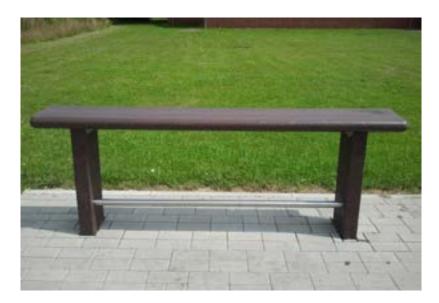

### For sitting, leaning or chilling

Down at the skate park, practicing the latest flips and kicks and hanging with your friends – the Collodi bench is perfect for scene like this. Tough and splinter-free, the Collodi is specially developed for skaters who want to take a break, lean back and dangle their legs.

#### Dimensions (W x D x H):

200 x 27.5 x 78 cm

#### Seat height:

78 cm

#### Weight:

65 kg

#### **Slats:**

Compact type

1 seat board 200 x 27.5 x 6.5/5.5

Internal reinforcement