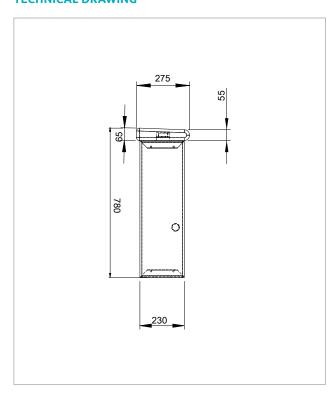

#### **TECHNICAL DRAWING**

#### Dimensions (W x D x H):

200 x 27.5 x 78 cm

#### Seat height:

78 cm

#### Weight:

65 kg